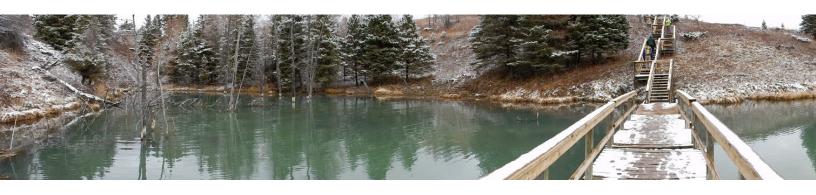

## Saturday November 3, 2018

The day was overcast with a skiff of fresh snow when 18 Westman Wilderness Club members and 4 dogs hiked the Carberry Sandhills to the Devil's Punch Bowl. The -1 temperature was perfect for our hike.

The scenery was spectacular! The vistas, the dunes, and the great company made for a very enjoyable time.

Of course, the highlight of the event was the food & drink! Upon reaching the Punch Bowl, everyone pulled out & pooled their favourite edibles... cheeses, pate, smoked salmon, crackers, bread, sweets and beverages; it was a veritable feast!